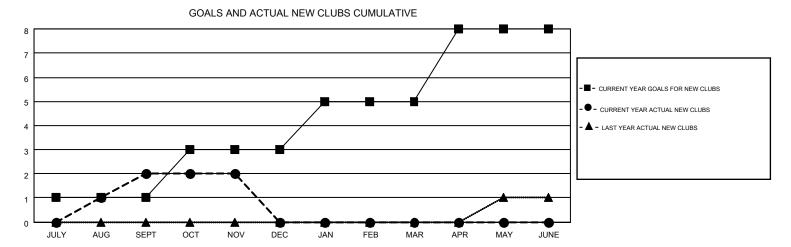

## MONTHLY MEMBERSHIP PROGRESS REPORT

Multiple District 22

Results as of: 11/30/2016

**LOCATION: MARYLAND** 

**ED LECIUS** 

| GMT: ED LEC   | CIUS             |                   |                  |                  |                       |                    |                                        |                    | GMT CA 1         |  |
|---------------|------------------|-------------------|------------------|------------------|-----------------------|--------------------|----------------------------------------|--------------------|------------------|--|
| Clubs         |                  |                   |                  |                  | Members               |                    |                                        |                    |                  |  |
|               | RESU             | LTS FOR 2016-2017 |                  |                  | RESULTS FOR 2016-2017 |                    |                                        |                    |                  |  |
| QUARTER       | NEW CLUB<br>GOAL | NEW CLUBS         | DROPPED<br>CLUBS | NET<br>GAIN/LOSS | QUARTER               | NEW MEMBER<br>GOAL | CHARTER AND<br>NEW<br>MEMBERS<br>ADDED | DROPPED<br>MEMBERS | NET<br>GAIN/LOSS |  |
| JULY/AUG/SEPT | 1                | 2                 | 1                | 1                | JULY/AUG/SEPT         | 31                 | 182                                    | 184                | -2               |  |
| OCT/NOV/DEC   | 2                | 0                 | 0                | 0                | OCT/NOV/DEC           | 67                 | 138                                    | 100                | 38               |  |
| JAN/FEB/MAR   | 2                | 0                 | 0                | 0                | JAN/FEB/MAR           | 53                 | 0                                      | 0                  | 0                |  |
| APR/MAY/JUNE  | 3                | 0                 | 0                | 0                | APR/MAY/JUNE          | 27                 | 0                                      | 0                  | 0                |  |