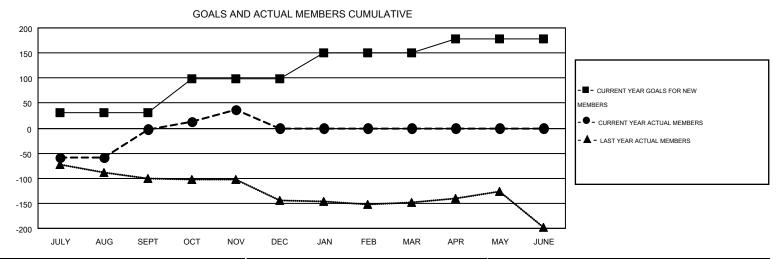

## MONTHLY MEMBERSHIP PROGRESS REPORT

Multiple District 22

Results as of: 11/30/2016

**LOCATION: MARYLAND** 

**ED LECIUS** 

| GMT: ED LEC   | CIUS             |                   |                  |                  |                       |                    |                                        |                    | GMT CA 1         |  |
|---------------|------------------|-------------------|------------------|------------------|-----------------------|--------------------|----------------------------------------|--------------------|------------------|--|
| Clubs         |                  |                   |                  |                  | Members               |                    |                                        |                    |                  |  |
|               | RESU             | LTS FOR 2016-2017 |                  |                  | RESULTS FOR 2016-2017 |                    |                                        |                    |                  |  |
| QUARTER       | NEW CLUB<br>GOAL | NEW CLUBS         | DROPPED<br>CLUBS | NET<br>GAIN/LOSS | QUARTER               | NEW MEMBER<br>GOAL | CHARTER AND<br>NEW<br>MEMBERS<br>ADDED | DROPPED<br>MEMBERS | NET<br>GAIN/LOSS |  |
| JULY/AUG/SEPT | 1                | 2                 | 1                | 1                | JULY/AUG/SEPT         | 31                 | 182                                    | 184                | -2               |  |
| OCT/NOV/DEC   | 2                | 0                 | 0                | 0                | OCT/NOV/DEC           | 67                 | 138                                    | 100                | 38               |  |
| JAN/FEB/MAR   | 2                | 0                 | 0                | 0                | JAN/FEB/MAR           | 53                 | 0                                      | 0                  | 0                |  |
| APR/MAY/JUNE  | 3                | 0                 | 0                | 0                | APR/MAY/JUNE          | 27                 | 0                                      | 0                  | 0                |  |